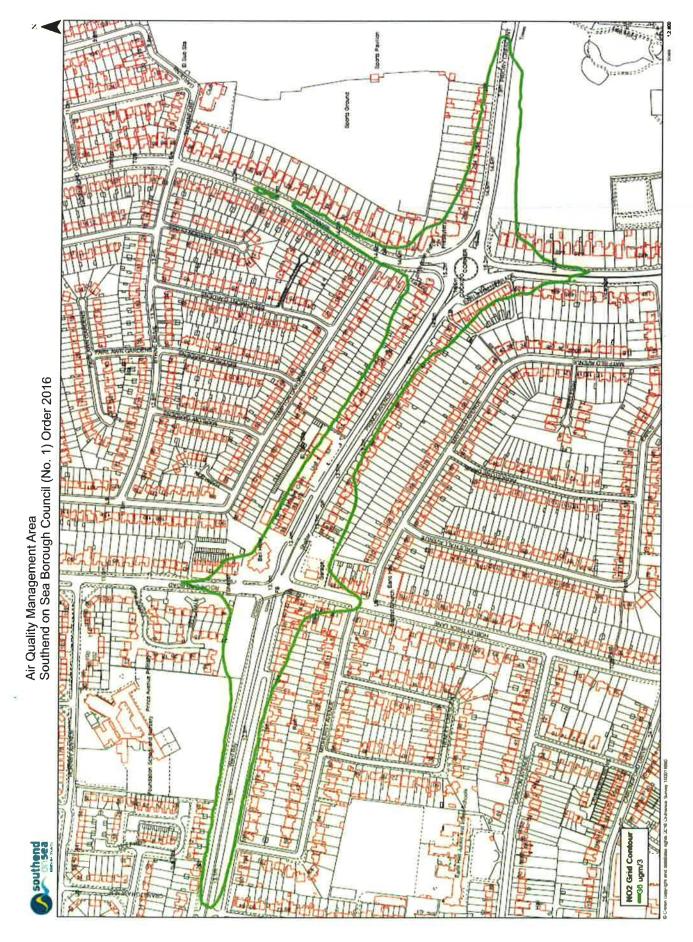

### Air Quality Management Area Order

Southend on Sea Borough Council ("The Council"), in exercise of the powers conferred upon it by Section 83(1) of the Environment Act 1995, hereby makes the following Order.

- This Order may be referred to as the Air Quality Management Area (Southend on Sea Borough Council) (No.1) Order 2016 and shall come into effect on 7<sup>th</sup> November 2016. The Cabinet confirmed the making of this Order on 20<sup>th</sup> September 2016 (Minute 276 refers) and this was noted at Council on 20<sup>th</sup> October 2016 (Minute 400 refers).
- 2. The effect of the Order is to designate an Air Quality Management Area ("the AQMA"), in respect of the area shown edged green on the plan in Schedule 1 which includes the properties listed in Schedule 2 attached.
- 3. Where the AQMA includes any part of a property, it shall be taken to include the whole of that property (buildings and associated open space) within the same curtilage.
- 4. This AQMA is designated in relation to a likely breach of the Nitrogen Dioxide (NO<sub>2</sub>)
- Annual Mean Objective as specified in the Air Quality Regulations 2000.
- 5. This Order shall remain in force until it is varied or revoked by a subsequent Order.